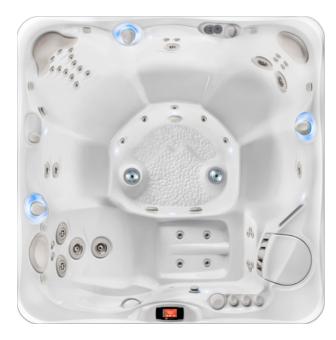

# **Tahitian**

Tahitian shown in Arctic White shell

# PERFORMANCE FEATURES

**Jets** 48 Jets:

36 Euro 4 VersaSsage 2 AdaptaSsage 2 AdaptaFlo 2 OrbiSsage 2 Euphoria

Atlas\* Massage System 1 System

Pumps ReliaFlo® 2.5 HP Single-Speed Pump

ReliaFlo® 2.5 HP Dual-Speed Pump

### STYLE ENHANCEMENTS

LCD Controls Advent® LCD Touchscreen Control with Auxiliary Panel

**Lighting** SpaGlo\* Multi-zone LED Lighting with

10 Interior Points-of-Light & Exterior Light Bar

On/Ready Light Large acrylic logo plate with On / Ready indicator light

Water Feature 1 Acquarella Waterfall with LED lighting

**Speakers (Optional)** 6 – 1" square

Entertainment (Optional) Wireless Audio System with BlueTooth® Technology;

Subwoofer; 22" HD Wireless Monitor (each sold separately)