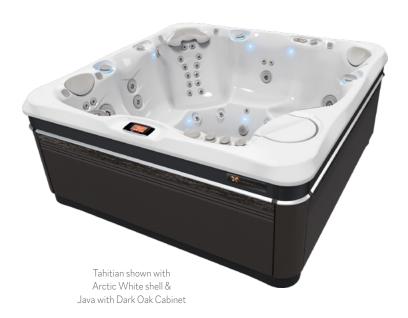

# **Tahitian**

Tahitian shown in Arctic White shell

### COLORS

**Cover** Chocolate, Slate, Taupe

 Spa Shell
 White Pearl, Platinum, Tuscan Sun, Arctic White, Midnight Canyon

 EcoTech\* Plus Cabinet
 Java with Dark Oak, Ash with Medium Oak, Parchment with Aspen