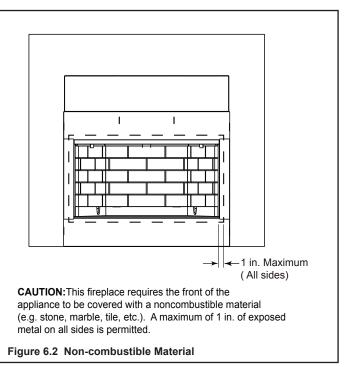

bustible material (e.g.: stone, marble, tile, etc.) A maximum of one (1) inch of exposed metal on all sides is permitted.
- Facing and/or finishing materials must not interfere with air flow through louvers, operation of louvers or doors, or access for service.
- Facing and/or finishing materials must never overhang into the appliance opening.
- Observe all clearances when applying combustible materials.
- Seal joints between the finished wall and appliance top and sides using a 300° F minimum sealant. Refer to Figure 6.1.

WARNING! Risk of Fire! DO NOT apply combustible materials beyond the minimum clearances. Comply with all minimum clearances to combustibles as specified in this manual. Overlapping materials could ignite and will interfere with proper operation of doors and louvers.





## **B. Mantel and Wall Projections**

**WARNING!** Risk of Fire! Comply with all minimum clearances as specified. Framing closer than the minimums listed must be constructed entirely of non-combustible materials (i.e., steel studs, concrete board, etc.).

#### **Mantels**



#### C. Good Faith TV Guidelines



#### Notes:

- 1. TV installation as shown requires the mantel be constructed entirely of non-combustible material as it is below the allowable height for a combustle mantel.
- 2. These are good faith recommended clearances only and not a guarantee of compliance with all TV manufacturers' maximum allowable operating temperatures.
- 3. Since every home has unique air flow characteristics and maximum allowable operating temperatures can vary from manufacturer to manufacturer and fro