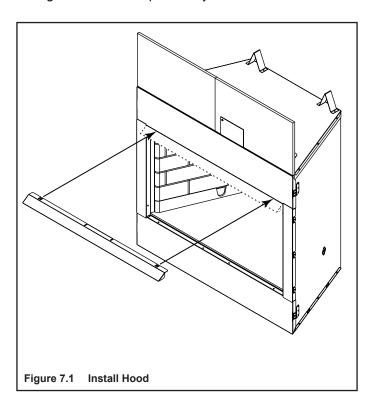

mum allowable operating temperatures identified in the TV's technical specifications. Contact the TV's manufacturer directly if you cannot locate this information or have questions regarding the information.
- 4. Combustible mantel height and depth must conform to mantel requirements specified in the fireplace installation manual. See Figure 6.3.

Figure 6.4 Good Faith TV Guidelines

### **Mantel Legs or Wall Projections**



# **Appliance Setup**

## A. Remove the Shipping Materials

Remove hearth kit (2 boxes) from inside the firebox.

#### B. Clean the Appliance

Clean/vacuum any sawdust that may have accumulated inside the firebox.

#### C. Install Hood

- Loosen six screws located on bottom edge of upper face.
- · Slide hood into position.
- · Tighten six screws previously loosened.



## D. Install Hearth Kit (provided)

Refer to instructions provided with hearth kit (4072-179).

### E. Install Mesh Door (optional)

Refer to instructions provided with mesh doors.

**WARNING! Risk of Fire!** Install ONLY doors or fronts approved by Hearth & Home Technologies. Unapproved doors or fronts may cause fireplace to overheat.



## **Maintenance and Service**

- Refer to installation instructions provided with the hearth kit (4072-179).
- Any guard or other protective device removed for servicing the appliance must be replaced prior to operating the appliance.
- Installation and repair should be done by a qualified service person. The appliance should be inspected before use and at least annually by a qualified service person. More frequent cleaning may be required as necessar