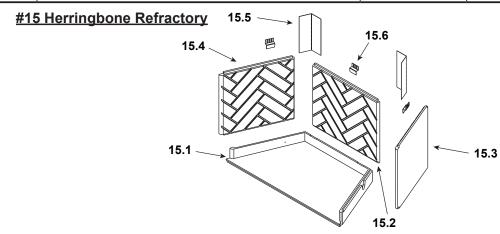

er when requesting service parts from your dealer or distributor.



Stocked at Depot

| ITEM | DESCRIPTION                                      | COMMENTS  | PART NUMBER |  |
|------|--------------------------------------------------|-----------|-------------|--|
|      | Traditional Refract                              | tory      |             |  |
| 14.1 | Hearth Refractory, 36.38" F x 17.88" D x 21.18 B |           | SRV4072-101 |  |
| 14.2 | Back Refractory, 17.25" H x 20.93" W             |           | SRV4072-102 |  |
| 14.3 | Side Refractory, 17.25" H x 18.21" W             | Qty 2 req | SRV4072-103 |  |
| 14.4 | Corner Shield                                    | Qty 2 req | 4072-145    |  |
| 14.5 | Retainer                                         | Qty 3 req | SRV11847    |  |



|      | Herringbone Refrac                               | tory      |             |  |
|------|--------------------------------------------------|-----------|-------------|--|
| 15.1 | Hearth Refractory, 36.38" F x 17.88" D x 21.18 B |           | SRV4072-101 |  |
| 15.2 | Back Refractory, 17.25" H x 20.93" W             |           | SRV4072-106 |  |
| 15.3 | Side Refractory, Right, 17.25" H x 18.21" W      |           | SRV4072-108 |  |
| 15.4 | Side Refractory, Left, 17.25" H x 18.21" W       |           | SRV4072-109 |  |
| 15.5 | Corner Shield                                    | Qty 2 req | 4072-145    |  |
| 15.6 | Retainer                                         | Qty 3 req | SRV11847    |  |

## **Service Parts**

## **ODVILLAG-36T, ODVILLAG-36H**



OUTOOR

Begin

If estyles