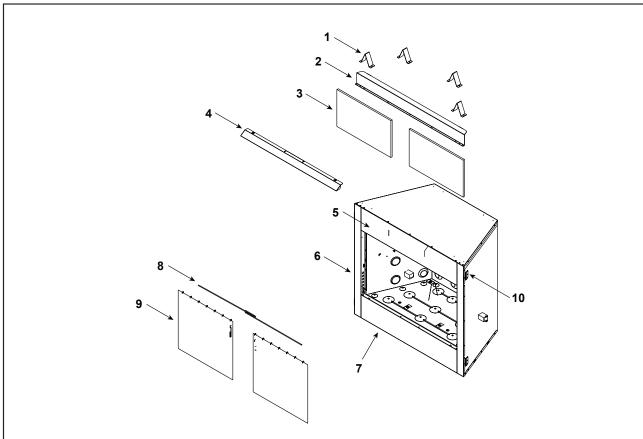

## Model(s):

ODVILLAG-36T ODVILLAG-36H ODVILLAG-42T ODVILLAG-42H

## **Outdoor Decorative Gas Appliance**