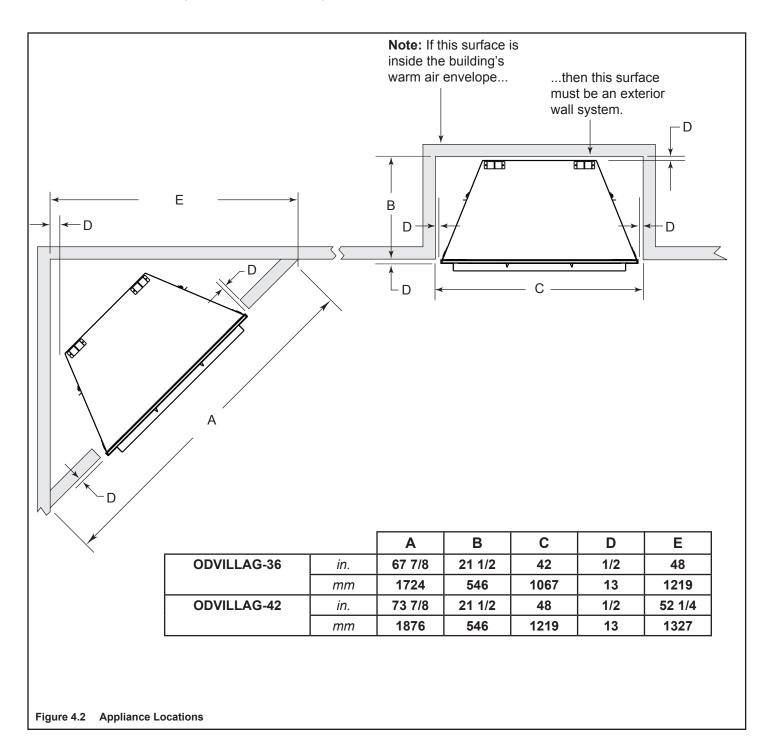

ming and Clearances**

## A. Appliance Dimension/Weight Diagram

Dimensions are actual appliance dimensions. Use for reference only. For framing dimensions and clearances refer to Figures 4.2, 4.3, 4.4, 4.5, 4.6.



#### **B.** Clearances to Combustibles

When selecting a location for the appliance it is important to consider the required clearances to walls (see Figure 4.2).

WARNING! Risk of Fire or Burns! Provide adequate clearance around air openings and for service access. Due to high temperatures, the appliance should be located out of traffic and away from furniture and draperies.

**NOTICE:** Illustrations reflect typical installations and are FOR DESIGN PURPOSES ONLY. Illustrations/diagrams are not drawn to scale. Actual installation may vary due to individual design preference.





#### C. Vent Termination Minimum Clearances



47 in. . . . . . . clearance under veranda, porch,

Not allowed: . . . . . vinyl

deck, balcony or overhang.

12 in. . . . . . . clearance to inside corner,

non-vinyl siding.

meter/regulator assembly within 3 ft (914 mm) horizontally from the center line of the regulator.

3 ft. (Canada) . not to be installed above a gas

Note 1: Local codes or regulations may require different clearances.

**Note 2:** There may be some odor and small amounts of soot associated with burning outdoor gas fireplaces on a screened porch. Consider prevailing wind direction for best flame performance.

**Note 3:** For appliances installed facing or opening onto public property or property servicing more than one single family dwelling, such as driveways, sidew