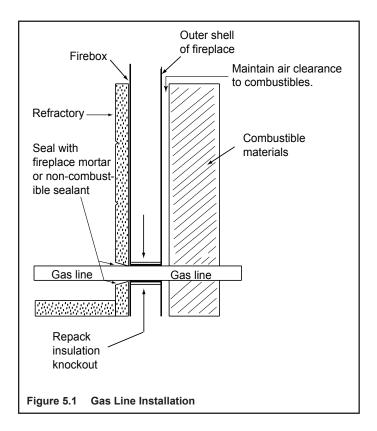

es with the *National Fuel Gas Code, ANSI Z223.1/NFPA 54, or International Fuel Gas Code.* 

#### C. Gas Connections Provision

**WARNING!** Fire and/or Asphyxiation Risk! Use with outdoor decorative appliance only. Not for use with solid fuel.

The certified outdoor decorative hearth kit (supplied) must be installed in this fireplace.

- Knockouts are provided on both sides of the fireplace and in refractories for 1/2 in. (13 mm) iron pipe.
- Seal refractory around pipe with fireplace mortar or a non-combustible sealant.

**NOTE:** Hearth & Home Technologies recommends when installing rigid gas pipe in the Villa Gas appliance that an accessible pipe joint (not a union) be provided inside of the firebox to aid in replacement of the appliance hearth refractory, should it become necessary.



14

## D. High Altitude Installations

**NOTICE:** If the heating value of the gas has been reduced, these rules do not apply. Check with your local gas utility or authorities having jurisdiction.

When installing above 2000 feet elevation:

- In the USA: Reduce input rate 4% for each 1000 feet above 2000 feet.
- In CANADA: Input ratings are certified without a reduction of input rate for elevations up to 4500 feet (1370 m) above sea level. Please consult provincial and/or local authorities having jurisdiction for installations at elevations above 4500 feet (1370 m).

Check with your local gas utility to determine proper orifice size.

## E. Air Shutter Setting

Refer to instructions provided with hearth kit (4072-179).

# **6** Finishing

## A. Facing Material

- The Villa Gas appliance