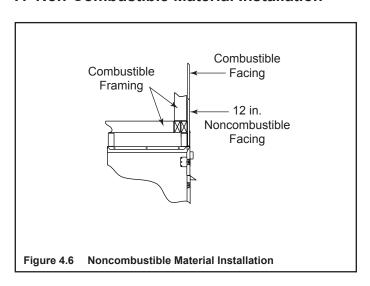

around the appliance standoffs.

Failure to maintain air space clearance may cause overheating and fire.

The diagram shows how to properly position and secure the appliance (see Figure 4.4). Nailing tabs are provided to secure the appliance to the framing members.

- Bend out nailing tabs on each side.
- Place the appliance into position.
- · Keep nailing tabs flush with the framing.
- · Level the appliance from side to side and front to back.
- Shim the appliance as necessary. It is acceptable to use wood shims underneath the appliance.
- Secure the appliance to the framing by using nails or screws through the nailing tabs.
- Secure the appliance to the floor by inserting two screws through the pilot holes at the bottom of the appliance.



#### F. Non-Combustible Material Installation



- A 12 in. noncombustible facing material (supplied) is required off the top of the appliance. Above 12 in., a combustible facing material is acceptable.
- Combustible framing can be installed above appliance top standoffs, behind the 12 in. noncombustible facing.

# **5** Ga

## **Gas Information**

#### A. Fuel Conversion

- Make sure the appliance is compatible with available gas types.
- Conversions must be made by a qualified service technician using Hearth & Home Technologies specified and approved parts.

#### **B.** Gas Pressure

Refer to instructions provided with hearth kit (4072-179). WARNING! Risk of Fire or Explosion! High pressure will damage valve. Low pressure may cause explosion.

- Verify inlet pressures. Verify minimum pressures when other household gas appliances are