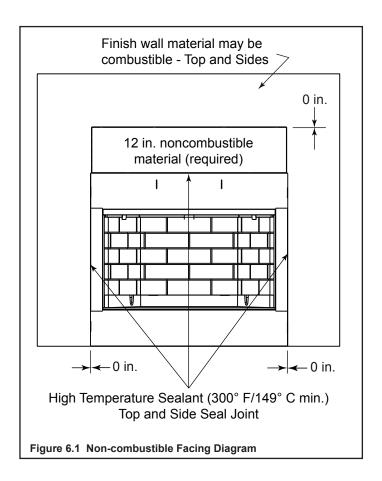

ombustible material (e.g.: stone, marble, tile, etc.) A maximum of one (1) inch of exposed metal on all sides is permitted.
- Facing and/or finishing materials must not interfere with air flow through louvers, operation of louvers or doors, or access for service.
- Facing and/or finishing materials must never overhang into the appliance opening.
- Observe all clearances when applying combustible materials.
- Seal joints between the finished wall and appliance top and sides using a 300° F minimum sealant. Refer to Figure 6.1.

WARNING! Risk of Fire! DO NOT apply combustible materials beyond the minimum clearances. Comply with all minimum clearances to combustibles as specified in this manual. Overlapping materials could ignite and will interfere with proper operation of doors and louvers.





## **B. Mantel and Wall Projections**

**WARNING!** Risk of Fire! Comply with all minimum clearances as specified. Framing closer than the minimums listed must be constructed entirely of non-combustible materials (i.e., steel studs, concrete board, etc.).

#### **Mantels**



#### C. Good Faith TV Guidelines



#### Notes:

- 1. TV installation as shown requires the mantel be constructed entirely of non-combustible material as it is below the allowable height for a combustle mantel.
- 2. These are good faith recommended clearances only and not a guarantee of compliance with all TV manufacturers' maximum allowable operating temperatures.
- 3. Since every home has unique air flow characteristics and maximum allowable operating temperatures can vary from manufacturer to manufacturer and f