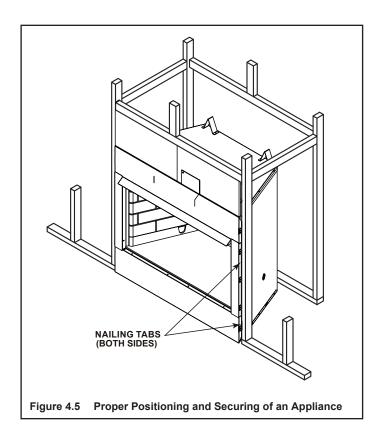

bustible materials

**DO NOT** notch the framing around the appliance standoffs.

Failure to maintain air space clearance may cause overheating and fire.

The diagram shows how to properly position and secure the appliance (see Figure 4.4). Nailing tabs are provided to secure the appliance to the framing members.

- Bend out nailing tabs on each side.
- Place the appliance into position.
- · Keep nailing tabs flush with the framing.
- · Level the appliance from side to side and front to back.
- Shim the appliance as necessary. It is acceptable to use wood shims underneath the appliance.
- Secure the appliance to the framing by using nails or screws through the nailing tabs.
- Secure the appliance to the floor by inserting two screws through the pilot holes at the bottom of the appliance.



#### F. Non-Combustible Material Installation



- A 12 in. noncombustible facing material (supplied) is required off the top of the appliance. Above 12 in., a combustible facing material is acceptable.
- Combustible framing can be installed above appliance top standoffs, behind the 12 in. noncombustible facing.

# **5** Ga

## **Gas Information**

#### A. Fuel Conversion

- Make sure the appliance is compatible with available gas types.
- Conversions must be made by a qualified service technician using Hearth & Home Technologies specified and approved parts.

#### **B.** Gas Pressure

Refer to instructions provided with hearth kit (4072-179). WARNING! Risk of Fire or Explosion! High pressure will damage valve. Low pressure may cause explosion.

- Verify inlet pressures. Verify minimum p