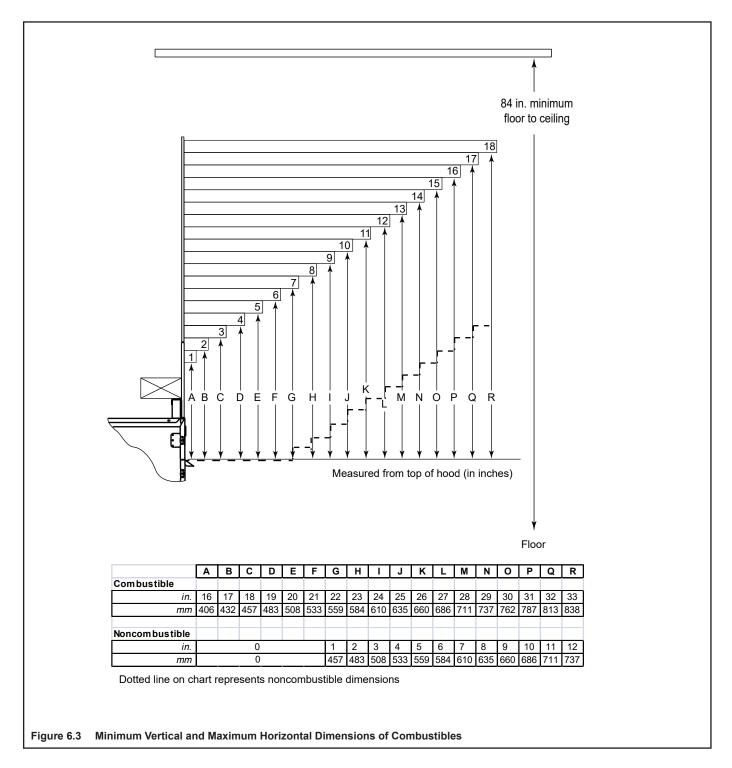

finishing materials must never overhang into the appliance opening.
- Observe all clearances when applying combustible materials.
- Seal joints between the finished wall and appliance top and sides using a 300° F minimum sealant. Refer to Figure 6.1.

WARNING! Risk of Fire! DO NOT apply combustible materials beyond the minimum clearances. Comply with all minimum clearances to combustibles as specified in this manual. Overlapping materials could ignite and will interfere with proper operation of doors and louvers.





## **B. Mantel and Wall Projections**

**WARNING!** Risk of Fire! Comply with all minimum clearances as specified. Framing closer than the minimums listed must be constructed entirely of non-combustible materials (i.e., steel studs, concrete board, etc.).

#### **Mantels**



#### C. Good Faith TV Guidelines



#### Notes:

- 1. TV installation as shown requires the mantel be constructed entirely of non-combustible material as it is below the allowable height for a combustle mantel.
- 2. These are good faith recommended clearances only and not a guarantee of compliance with all TV manufacturers' maximum allowable operating temperatures.
- 3. Since every home has unique air flow characteristics and maximum allowable operating temperatures can vary from manufacturer to manufacturer and from model to model, actual TV temperatures should be validated at the time of each installation. TVs should not be used in situations where the actual TV temperature exceeds the manufacturers' maximum allowable operating temperatures identified in the TV's technical specificatio