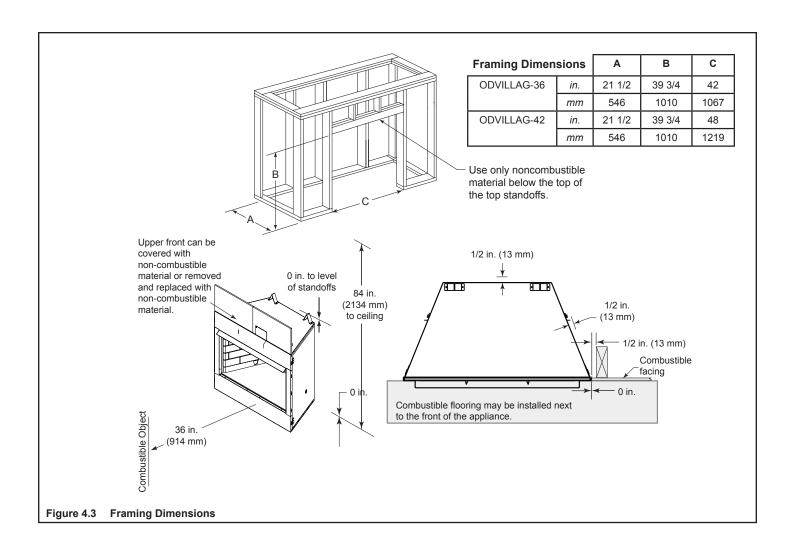

ng and Clearances**

## A. Appliance Dimension/Weight Diagram

Dimensions are actual appliance dimensions. Use for reference only. For framing dimensions and clearances refer to Figures 4.2, 4.3, 4.4, 4.5, 4.6.



#### **B.** Clearances to Combustibles

When selecting a location for the appliance it is important to consider the required clearances to walls (see Figure 4.2).

WARNING! Risk of Fire or Burns! Provide adequate clearance around air openings and for service access. Due to high temperatures, the appliance should be located out of traffic and away from furniture and draperies.

**NOTICE:** Illustrations reflect typical installations and are FOR DESIGN PURPOSES ONLY. Illustrations/diagrams are not drawn to scale. Actual installation may vary due to individual design preference.





#### C. Vent Termination Minimum Clearances



47 in. . . . . . . clearance under veranda, porch,

Not allowed: . . . . . vinyl

deck, balcony or overhang.

12 in. . . . . . . clearance to inside corner,

non-vinyl siding.

meter/regulator assembly within 3 ft (914 mm) horizontally from the center line of the regulator.

3 ft. (Canada) . not to be installed above a gas

Note 1: Local codes or regulations may require different clearances.

**Note 2:** There may be some odor and small amounts of soot associated with burning outdoor gas fireplaces on a screened porch. Consider prevailing wind direction for best flame performance.

**Note 3:** For appliances installed facing or opening onto public property or property servicing more than one single family dwelling, such as driveways, sidewal