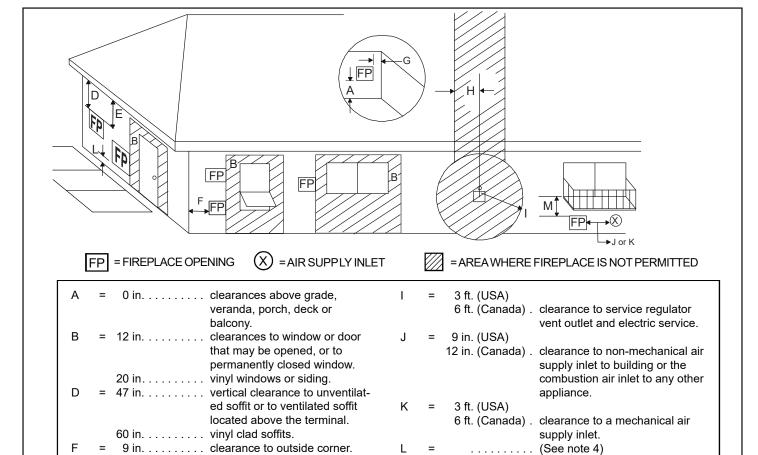

Weight Diagram

Dimensions are actual appliance dimensions. Use for reference only. For framing dimensions and clearances refer to Figures 4.2, 4.3, 4.4, 4.5, 4.6.



#### **B.** Clearances to Combustibles

When selecting a location for the appliance it is important to consider the required clearances to walls (see Figure 4.2).

WARNING! Risk of Fire or Burns! Provide adequate clearance around air openings and for service access. Due to high temperatures, the appliance should be located out of traffic and away from furniture and draperies.

**NOTICE:** Illustrations reflect typical installations and are FOR DESIGN PURPOSES ONLY. Illustrations/diagrams are not drawn to scale. Actual installation may vary due to individual design preference.





#### C. Vent Termination Minimum Clearances



47 in. . . . . . . clearance under veranda, porch,

Not allowed: . . . . . vinyl

deck, balcony or overhang.

12 in. . . . . . . clearance to inside corner,

non-vinyl siding.

meter/regulator assembly within 3 ft (914 mm) horizontally from the center line of the regulator.

3 ft. (Canada) . not to be installed above a gas

Note 1: Local codes or regulations may require different clearances.

**Note 2:** There may be some odor and small amounts of soot associated with burning outdoor gas fireplaces on a screened porch. Consider prevailing wind direction for best flame performance.

**Note 3:** For appliances installed facing or opening onto public property or property servicing more than one single family dwelling, such as driveways, sidewalks, etc. refer to local building codes/regulati