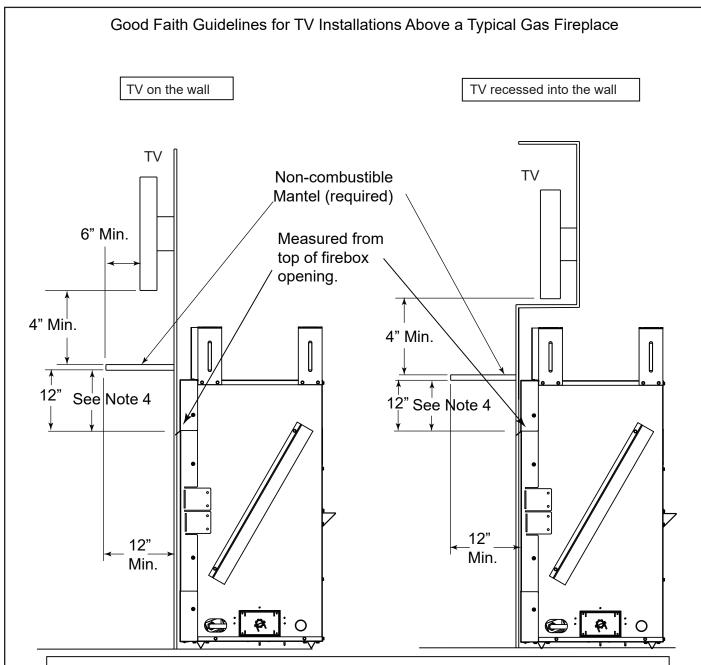

hang into the appliance opening.
- Observe all clearances when applying combustible materials.
- Seal joints between the finished wall and appliance top and sides using a 300° F minimum sealant. Refer to Figure 6.1.

WARNING! Risk of Fire! DO NOT apply combustible materials beyond the minimum clearances. Comply with all minimum clearances to combustibles as specified in this manual. Overlapping materials could ignite and will interfere with proper operation of doors and louvers.





## **B. Mantel and Wall Projections**

**WARNING!** Risk of Fire! Comply with all minimum clearances as specified. Framing closer than the minimums listed must be constructed entirely of non-combustible materials (i.e., steel studs, concrete board, etc.).

#### **Mantels**



#### C. Good Faith TV Guidelines



#### Notes:

- 1. TV installation as shown requires the mantel be constructed entirely of non-combustible material as it is below the allowable height for a combustle mantel.
- 2. These are good faith recommended clearances only and not a guarantee of compliance with all TV manufacturers' maximum allowable operating temperatures.
- 3. Since every home has unique air flow characteristics and maximum allowable operating temperatures can vary from manufacturer to manufacturer and from model to model, actual TV temperatures should be validated at the time of each installation. TVs should not be used in situations where the actual TV temperature exceeds the manufacturers' maximum allowable operating temperatures identified in the TV's technical specifications. Contact the TV's manufacturer di