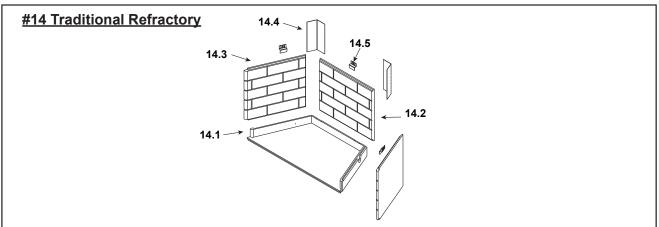

| Overlay   | SRV4072-188  |   |
| 6    | Left & Right Column                          | Overlay   | SRV4072-176  |   |
| 7    | Lower Face                                   | Overlay   | SRV4072-178  |   |
| 8    | Firescreen Rod                               | 1 piece   | SRV4072-133  |   |
| 9    | Firescreen Assembly                          | Qty 2 req | SRV4072-019  | Υ |
| 10   | Nailing Flange                               | Qty 4 req | SRV4044-161  |   |
|      | Conversion Kit,LP                            |           | LPK-ODVILLAG | Υ |
|      | Installation Instructions and Owner's Manual |           | 4072-204     |   |

Additional service parts following page.

10/22



Beginning Manufacturing Date: Jan 2011 Ending Manufacturing Date: Active



IMPORTANT: THIS IS DATED INFORMATION. Parts must be ordered from a dealer or distributor. **Hearth and Home Technologies does not sell directly to consumers**. Provide model number and serial number when requesting service parts from your dealer or distributor.



Stocked at Depot

| ITEM | DESCRIPTION                                      | COMMENTS  | PART NUMBER |  |
|------|--------------------------------------------------|-----------|-------------|--|
|      | Traditional Refract                              | tory      |             |  |
| 14.1 | Hearth Refractory, 36.38" F x 17.88" D x 21.18 B |           | SRV4072-101 |  |
| 14.2 | Back Refractory, 17.25" H x 20.93" W             |           | SRV4072-102 |  |
| 14.3 | Side Refractory, 17.25" H x 18.21" W             | Qty 2 req