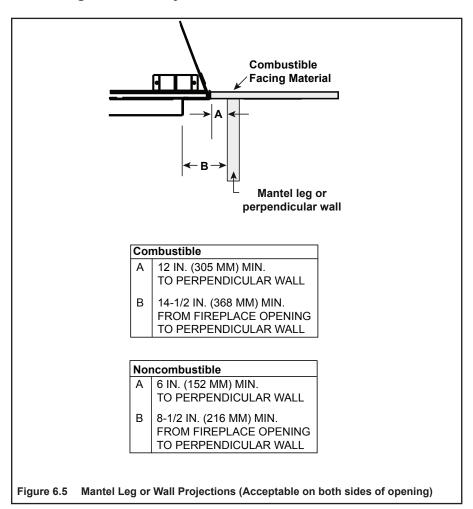

operating temperatures.
- 3. Since every home has unique air flow characteristics and maximum allowable operating temperatures can vary from manufacturer to manufacturer and from model to model, actual TV temperatures should be validated at the time of each installation. TVs should not be used in situations where the actual TV temperature exceeds the manufacturers' maximum allowable operating temperatures identified in the TV's technical specifications. Contact the TV's manufacturer directly if you cannot locate this information or have questions regarding the information.
- 4. Combustible mantel height and depth must conform to mantel requirements specified in the fireplace installation manual. See Figure 6.3.

Figure 6.4 Good Faith TV Guidelines

### **Mantel Legs or Wall Projections**



# **Appliance Setup**

## A. Remove the Shipping Materials

Remove hearth kit (2 boxes) from inside the firebox.

#### B. Clean the Appliance

Clean/vacuum any sawdust that may have accumulated inside the firebox.

#### C. Install Hood

- Loosen six screws located on bottom edge of upper face.
- · Slide hood into position.
- · Tighten six screws previously loosened.



## D. Install Hearth Kit (provided)

Refer to instructions provided with hearth kit (4072-179).

### E. Install Mesh Door (optional)

Refer to instructions provided with mesh doors.

**WARNING! Risk of Fire!** Install ONLY doors or fronts approved by Hearth & Home Technologies. Unapproved doors or fronts may cause fireplace to overheat.



## **Maintenance and Service**

- Refer to installation instructions provided with t