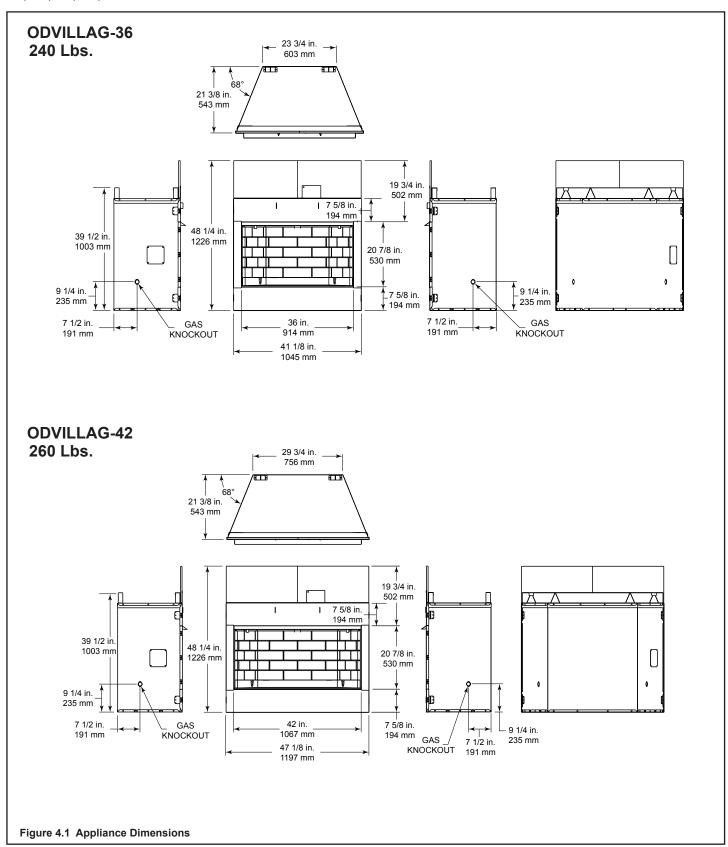

ng actions:

- Installation and use of any damaged appliance.
- Modification of the appliance.
- Installation other than as instructed by Hearth & Home Technologies.
- Improper positioning of the gas logs.
- Installation and/or use of any component part not approved by Hearth & Home Technologies.

Any such action may cause a fire hazard.

WARNING! Risk of Fire or Explosion! DO NOT use this appliance if any part has been under water. Call a qualified service technician to inspect the appliance and to replace any part of the gas control system which has been under water.



# **Framing and Clearances**

## A. Appliance Dimension/Weight Diagram

Dimensions are actual appliance dimensions. Use for reference only. For framing dimensions and clearances refer to Figures 4.2, 4.3, 4.4, 4.5, 4.6.



#### **B.** Clearances to Combustibles

When selecting a location for the appliance it is important to consider the required clearances to walls (see Figure 4.2).

WARNING! Risk of Fire or Burns! Provide adequate clearance around air openings and for service access. Due to high temperatures, the appliance should be located out of traffic and away from furniture and draperies.

**NOTICE:** Illustrations reflect typical installations and are FOR DESIGN PURPOSES ONLY. Illustrations/diagrams are not drawn to scale. Actual installation may vary due to individual design preference.





#### C. Vent Termination Minimum Clearances



47 in. . . . . . . clearance under veranda, porch,

Not allowed: . . . . . vinyl

deck, balcony or overhang.

12 in. . . . . . . clearance to inside corner,

non-v