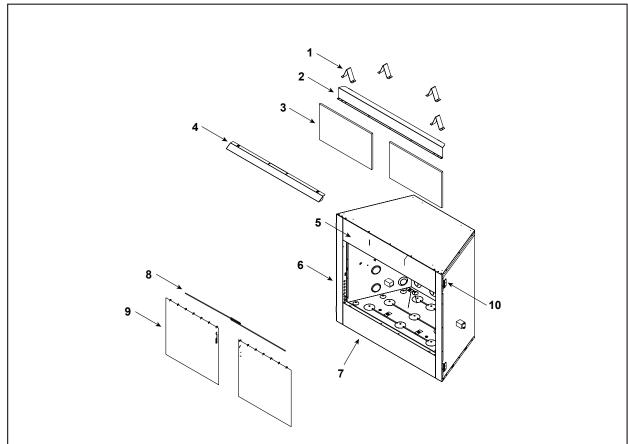

intenance and Service**

- Refer to installation instructions provided with the hearth kit (4072-179).
- Any guard or other protective device removed for servicing the appliance must be replaced prior to operating the appliance.
- Installation and repair should be done by a qualified service person. The appliance should be inspected before use and at least annually by a qualified service person. More frequent cleaning may be required as necessary. It is imperative that control compartment, burners, and circulating air passageways of the appliance be kept clean.

#### ▶ A. Service Parts



## Service Parts ODVILLAG-36T, ODVILLAG-36H

36" Outdoor Gas Fireplace

ODVILLAG-36H

**Ending Manufacturing Date: April 2017** 

Beginning Manufacturing Date: Jan 2011
Ending Manufacturing Date: Active



IMPORTANT: THIS IS DATED INFORMATION. Parts must be ordered from a dealer or distributor. **Hearth and Home Technologies does not sell directly to consumers**. Provide model number and serial number when requesting service parts from your dealer or distributor.

| 1 |
|---|
|---|

Stocked at Depot

| ITEM | DESCRIPTION                                  | COMMENTS  | PART NUMBER  |   |
|------|----------------------------------------------|-----------|--------------|---|
| 1    | Top Standoff                                 | Qty 4 req | SRV4044-111  |   |
| 2    | Non-combustible Lip, 36"                     |           | SRV4072-254  |   |
| 3    | Non-combustible Front                        |           | SRV4072-174  |   |
| 4    | Hood                                         |